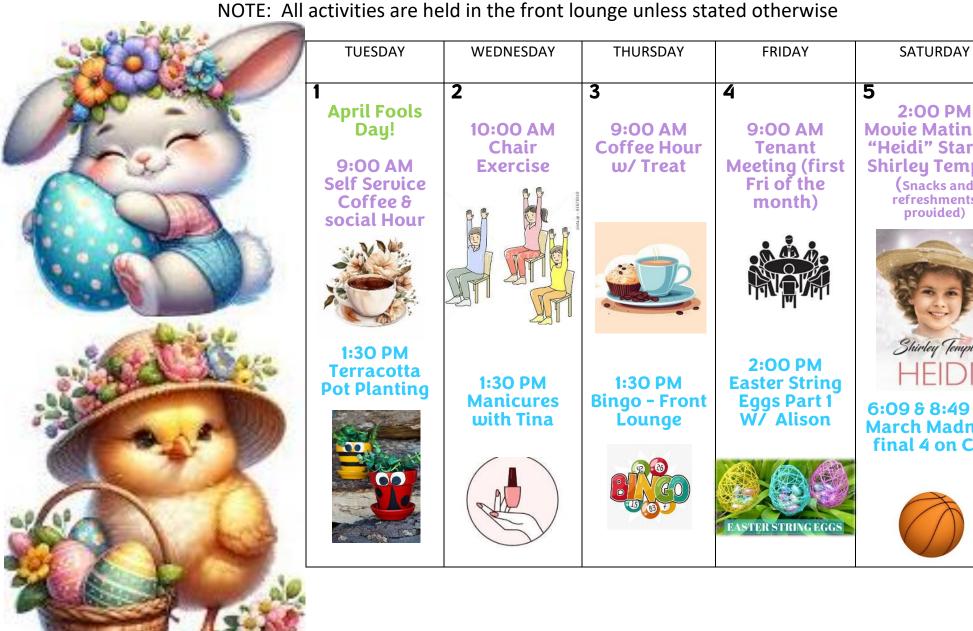

Birthdays: Millie

2:00 PM Movie Matinee -"Heidi" Staring Shirley Temple. (Snacks and

refreshments provided)

6:09 & 8:49 PM **March Madness** final 4 on CBS

Birthdays: Millie

| SUNDAY                                                         | MONDAY Happy Birthday Millie!                                   | TUESDAY                                                     | WEDNESDAY                         | THURSDAY                           | FRIDAY                                                | SATURDAY                                                            |
|----------------------------------------------------------------|-----------------------------------------------------------------|-------------------------------------------------------------|-----------------------------------|------------------------------------|-------------------------------------------------------|---------------------------------------------------------------------|
| 6                                                              | 7                                                               | 8                                                           | 9                                 | 10                                 | 11                                                    | 12                                                                  |
| 9:30 AM<br>Catholic Mass<br>on Channel 9                       | 10:00 AM<br>Monday Morning<br>Stretch                           | 9:00 AM<br>Self Service<br>Coffee & social<br>Hour          | 10:00 AM<br>Chair<br>Exercise     | 9:00 AM<br>Coffee Hour<br>w/ Treat | 10:00 AM<br>Chair Yoga                                | 2:00 PM<br>Movie Matinee<br>"The Little                             |
| 11:00 AM<br>Catholic<br>services at BSJ<br>1:15 PM<br>Lutheran | 12:00 PM -<br>Rudy's Drive-In<br>Outing                         | 1:00 PM Easter<br>String Eggs                               | ORGAN- PENS                       |                                    |                                                       | Colonel" staring Shirley Temple. (Snacks and refreshments provided) |
| Services at BSJ  1:30 PM Ice Cream Social                      | 1:30 PM Bingo - Coca Cola Room  7:50 PM Championship Game - CBS | Part 2 with Alison  3:30 PM Visit from Zeus Pet therapy dog | 1:30 PM<br>Manicures<br>with Tina | 1:30 PM<br>Bingo - Front<br>Lounge | 1:30 PM March Madness Winner Celebration/ Happy Hour. | TEMPLE THE Little Colonel"                                          |