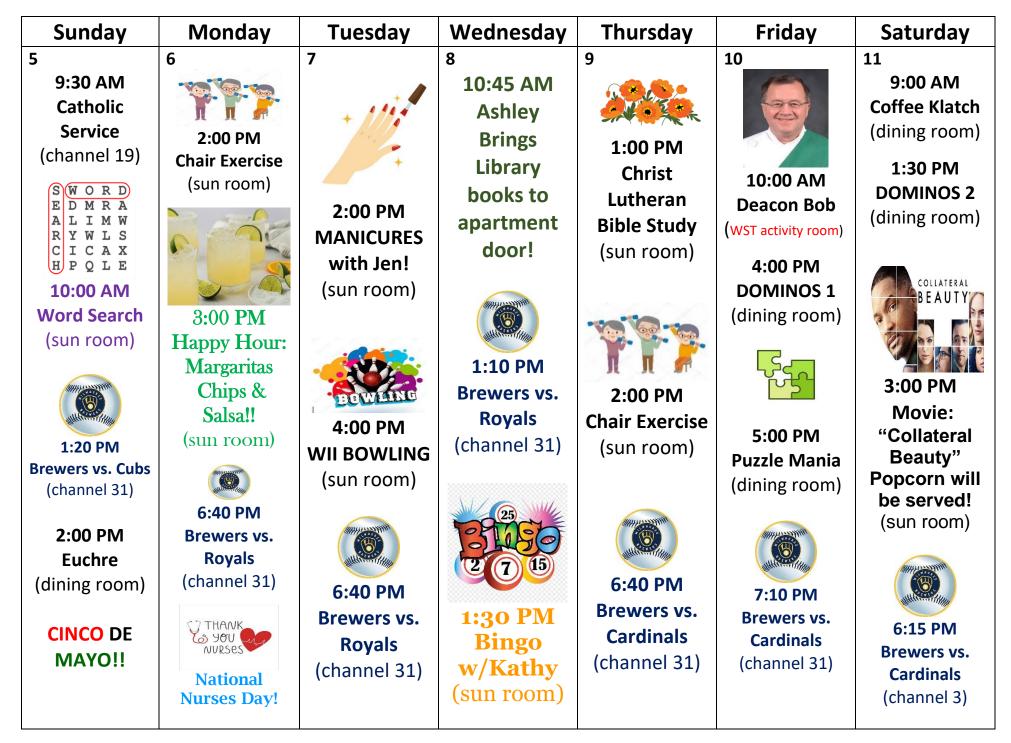

## MSM ACTIVITIES ARE SUBJECT TO CHANGE



| Sunday           | Monday          | Tuesday         | Wednesday                   | Thursday              | Friday        | Saturday           |
|------------------|-----------------|-----------------|-----------------------------|-----------------------|---------------|--------------------|
| 12               | 13              | 14              | 15                          | 16                    | 17            | 18                 |
| 9:30 AM          |                 | Take a          |                             | 100 M                 |               | 9:00 AM            |
| Catholic Service | Carle           | walk with       | Page                        |                       |               | Coffee Klatch      |
| (channel 19)     |                 | a friend        | P