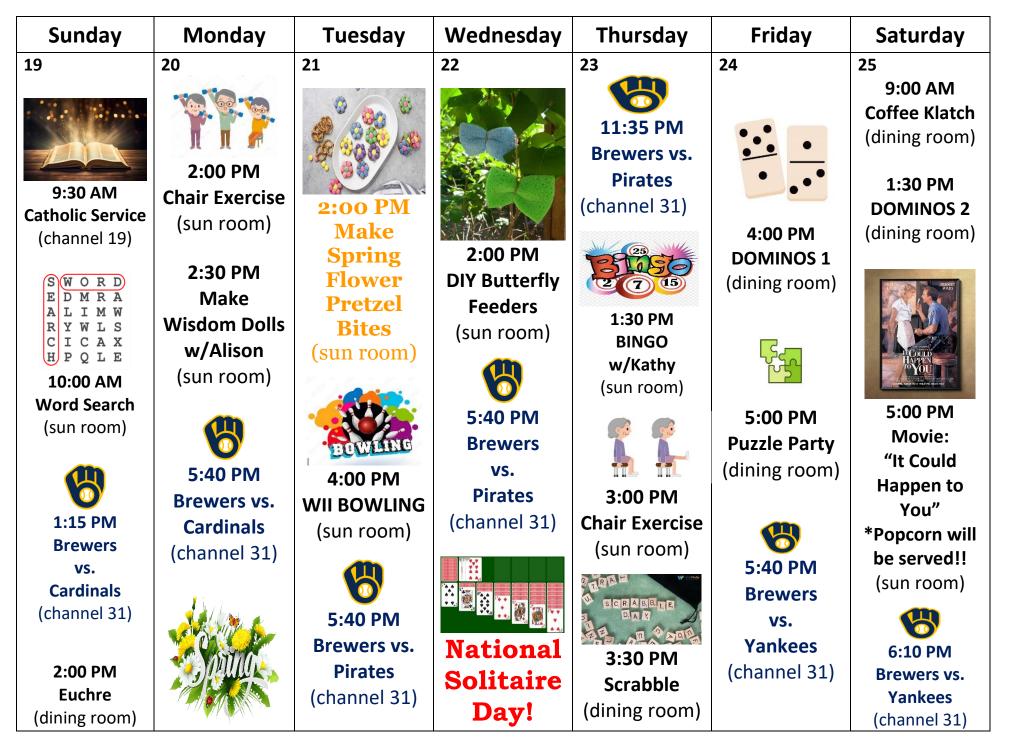

| Brewers       | She were           |
| ~WNOT 31 = 1000  | 6:40 PM         | 6:40 PM         | w/Terri                     | пп                    | vs.           | 6:10 PM            |
| Happy            | Brewers vs.     | Brewers vs.     | (sun room)                  | 2:00 PM               | Astros        | Brewers            |
| Mother's         | Pirates         | Pirates         | 3:30 PM                     | <b>Chair Exercise</b> | (channel 31)  | VS.                |
| Day!!            | (channel 31)    | (channel 31)    | EUCHRE                      | (sun room)            |               | Astros             |
|                  | (CHAITHEI 31)   | (3.13.11.13.32) | (dining room)               |                       |               | (channel 31)       |



| Sunday                      | Monday                    | Tuesday                                   | Wednesday                               | Thursday                          | Friday                                    | Saturday                                                   |
|-----------------------------|---------------------------|-------------------------------------------|-----------------------------------------|-----------------------------------|-------------------------------------------|------------------------------------------------------------|
| 26                          | 27                        | 28                                        | 29                                      | 30                                | 31