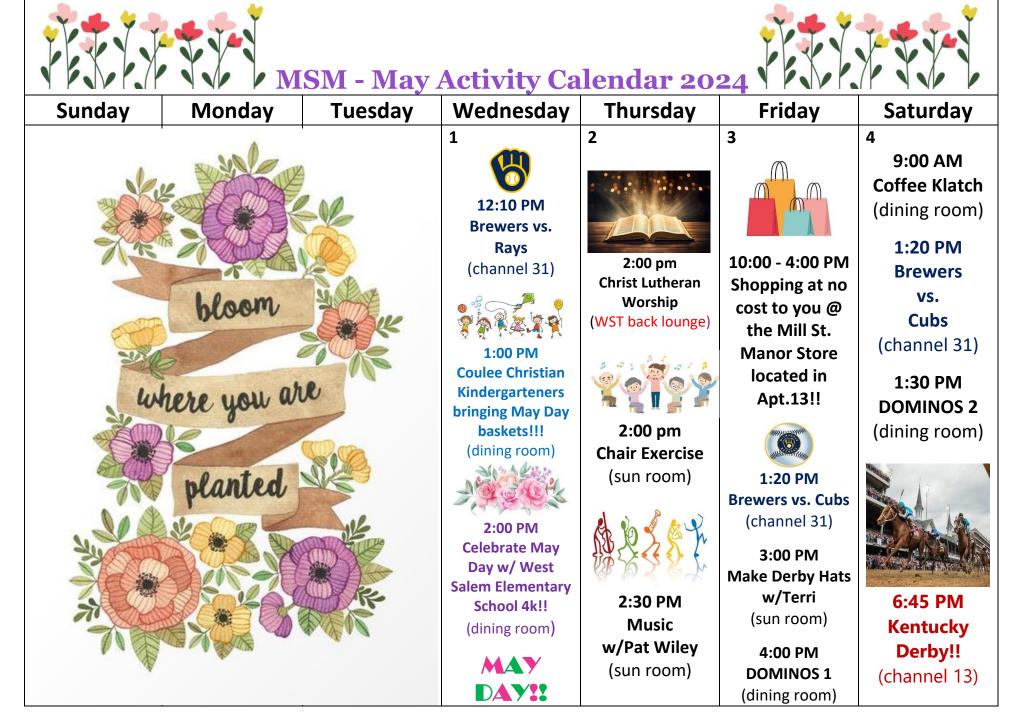

## MSM ACTIVITIES ARE SUBJECT TO CHANGE



| Sunday           | Monday          | Tuesday         | Wednesday                   | Thursday              | Friday        | Saturday           |
|------------------|-----------------|-----------------|-----------------------------|-----------------------|---------------|--------------------|
| 12               | 13              | 14              | 15                          | 16                    | 17            | 18                 |
| 9:30 AM          |                 | Take a          |                             | 100 M                 |               | 9:00 AM            |
| Catholic Service | Carle           | walk with       | Page                        |                       |               | Coffee Klatch      |
| (channel 19)