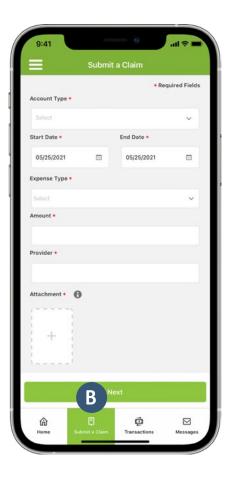

## Submitting Claims with EBC Mobile

- Login to your EBC Mobile account. If you don't have the EBC Mobile app, you can download it from the <u>App Store</u> or <u>Google Play</u>.
- 2. Select *Submit a Claim* [B] at the bottom of your screen and enter your claim information.
- 3. Attach the required documentation to your claim.
- 4. Review and submit your claim information and documentation.