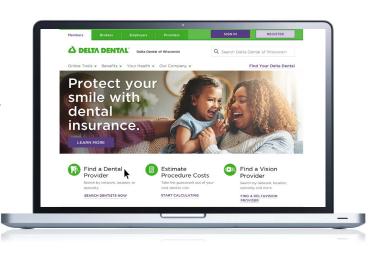

#### on the web

- Go to www.deltadentalwi.com and select "Find A Dental Provider."
- Enter your search criteria including network type\* and click the "Find Providers" button.
- You can filter your results by gender and other preferences, or search again.